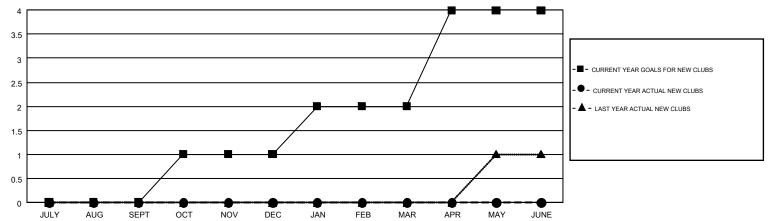

## GMT MONTHLY MEMBERSHIP PROGRESS REPORT

Results as of: 3/31/2019

Multiple District 38

GMT: WILLIAM PHILLIPI

LOCATION: NEBRASKA

GMT CA 1

|               | Club          | s         |               | Members               |                           |                         |                                                    |  |
|---------------|---------------|-----------|---------------|-----------------------|---------------------------|-------------------------|----------------------------------------------------|--|
|               | RESULTS FOR   | 2018-2019 |               | RESULTS FOR 2018-2019 |                           |                         |                                                    |  |
| QUARTER       | NEW CLUB GOAL | NEW CLUBS | DROPPED CLUBS | QUARTER               | MEMBER GROWTH NET<br>GOAL | MEMBER GROWTH<br>ACTUAL | DROPPED<br>MEMBERS ACTUAL<br>(including transfers) |  |
| JULY/AUG/SEPT | 0             | 0         | 0             | JULY/AUG/SEPT         | -5                        | 56                      | 64                                                 |  |
| OCT/NOV/DEC   | 1             | 0         | 1             | OCT/NOV/DEC           | 13                        | 45                      | 110                                                |  |
| JAN/FEB/MAR   | 1             | 0         | 0             | JAN/FEB/MAR           | 18                        | 53                      | 77                                                 |  |
| APR/MAY/JUNE  | 2             | 0         | 0             | APR/MAY/JUNE          | 40                        | 0                       | 0                                                  |  |

## GOALS AND ACTUAL NEW CLUBS CUMULATIVE