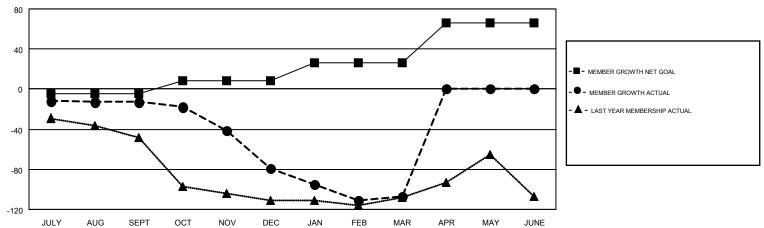

## GMT MONTHLY MEMBERSHIP PROGRESS REPORT

Results as of: 3/31/2019

Multiple District 38

GMT: WILLIAM PHILLIPI

LOCATION: NEBRASKA

GMT CA 1

|               | Club          | s         |               | Members               |                           |                         |                                                    |  |
|---------------|---------------|-----------|---------------|-----------------------|---------------------------|-------------------------|----------------------------------------------------|--|
|               | RESULTS FOR   | 2018-2019 |               | RESULTS FOR 2018-2019 |                           |                         |                                                    |  |
| QUARTER       | NEW CLUB GOAL | NEW CLUBS | DROPPED CLUBS | QUARTER               | MEMBER GROWTH NET<br>GOAL | MEMBER GROWTH<br>ACTUAL | DROPPED<br>MEMBERS ACTUAL<br>(including transfers) |  |
| JULY/AUG/SEPT | 0             | 0         | 0             | JULY/AUG/SEPT         | -5                        | 56                      | 64                                                 |  |
| OCT/NOV/DEC   | 1             | 0         | 1             | OCT/NOV/DEC           | 13                        | 45                      | 110                                                |  |
| JAN/FEB/MAR   | 1             | 0         | 0             | JAN/FEB/MAR           | 18                        | 53                      | 77                                                 |  |
| APR/MAY/JUNE  | 2             | 0         | 0             | APR/MAY/JUNE          | 40                        | 0                       | 0                                                  |  |

## GOALS AND ACTUAL MEMBERS CUMULATIVE

| DROPPED CLUBS: 1  DROPPED MEMBERS |     | 65 CLUBS OF 129 ADDED 1 OR MORE<br>NEW MEMBERS | GENDER DISTRI<br>MALE<br>FEMALE | BUTION<br>2,452 (73.74%)<br>873 (26.26%) |     |  |
|-----------------------------------|-----|------------------------------------------------|---------------------------------|------------------------------------------|-----|--|
| DECEASED                          | 26  | CLICK HERE FOR CUMULATIVE                      | TOTAL FAMILY UNIT MEMBERS       |                                          | 701 |  |
| CLUB CANCELLED 2 OTHER 223        |     | MEMBERSHIP DATA                                | FAMILY MEMBERS PAYING HALF      |                                          | 355 |  |
| TOTAL                             | 251 |                                                | DUES                            |                                          |     |  |